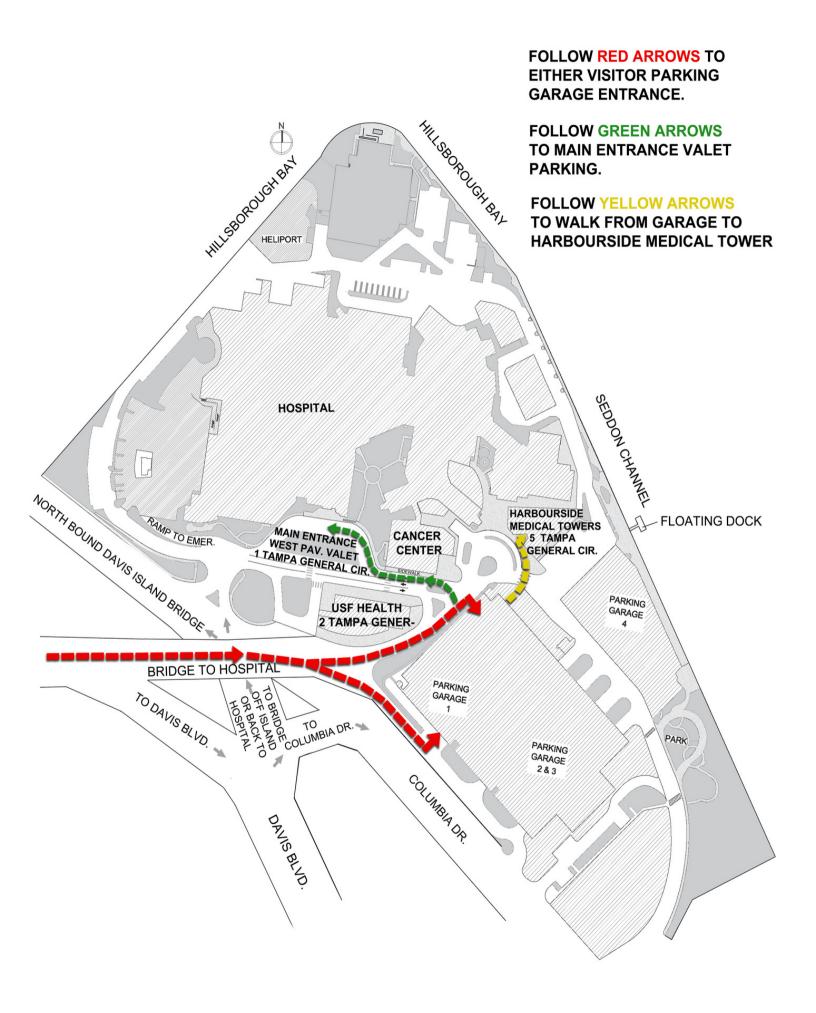

## Harbourside Medical Tower Parking Information

Patients and visitors have the option of parking in the visitor garage or utilizing valet services at the main entrance.

Wheelchairs are available at the main entrance for patients that need them.

Garage parking is \$3 per stay, free for the first hour. Valet parking is \$5 per stay.

24/7 courtesy shuttle cart service is available and can be used for transport from the main entrance or your location in the visitor's garage to the front door of the Harbourside Medical Tower.

To request a courtesy shuttle, or for questions regarding garage parking or valet, please call 813-844-2277 or e-mail our Parking Services team at <u>parkingservices@tgh.org</u>.

The Parking Services office, located on the first floor of the visitor garage, is open 7 a.m. - 3:30 p.m., Monday through Friday for inperson services as well.